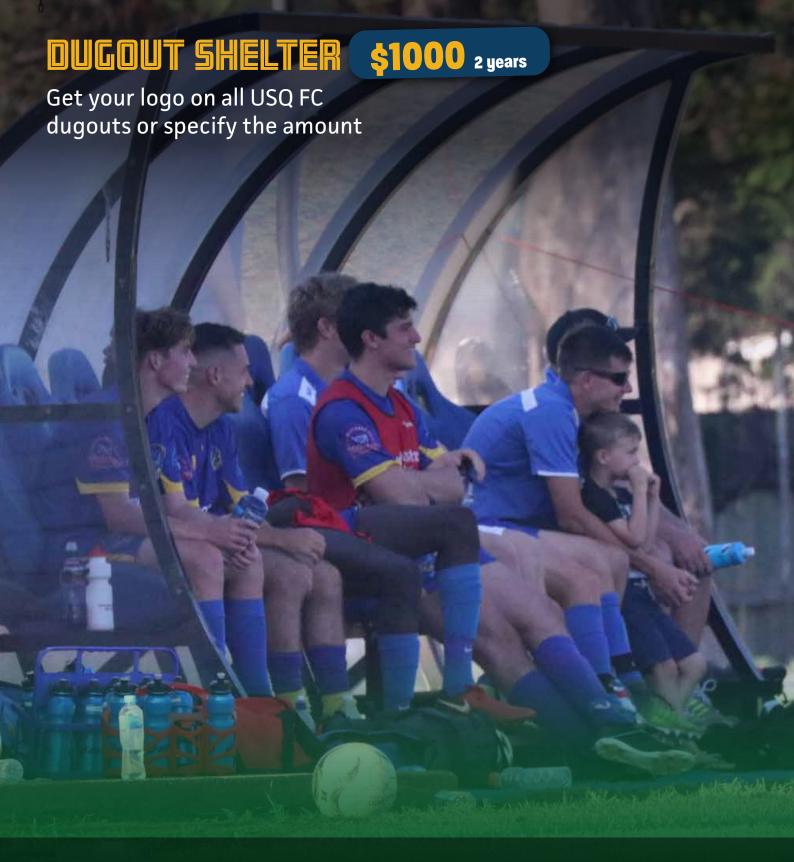

## GROUND SIGNAGE TORRA

## 1 PANEL

\$140

Have your brand over 1 of our 3m x 900cm Banner mesh Panels. To be displayed on the perimeter fence of Toara Park for all fans and visitors to see

USOFC

## 5 PANEL

Have your brand over 5 of our 3m x 900cm Banner mesh Panels. To be displayed on the perimeter fence of Toara Park for all fans and visitors to see

## 10 PANELS

Have your brand over 10 of our 3m x 900cm Banner mesh Panels. To be displayed on the perimeter fence of Toara Park for all fans and visitors to see

\$500

\$900

To discuss sponsorship opportunities contact the club on 0450 252 855 or email info@usqfc.com.au



#becomemore to find out more

www.usqfc.com.au/sponsorship







To discuss sponsorship opportunities contact the club on 0450 252 855 or email info@usqfc.com.au



#becomemore to find out more

www.usqfc.com.au/sponsorship







To discuss sponsorship opportunities contact the club on 0450 252 855 or email info@usqfc.com.au



#becomemore to find out more

www.usqfc.com.au/sponsorship