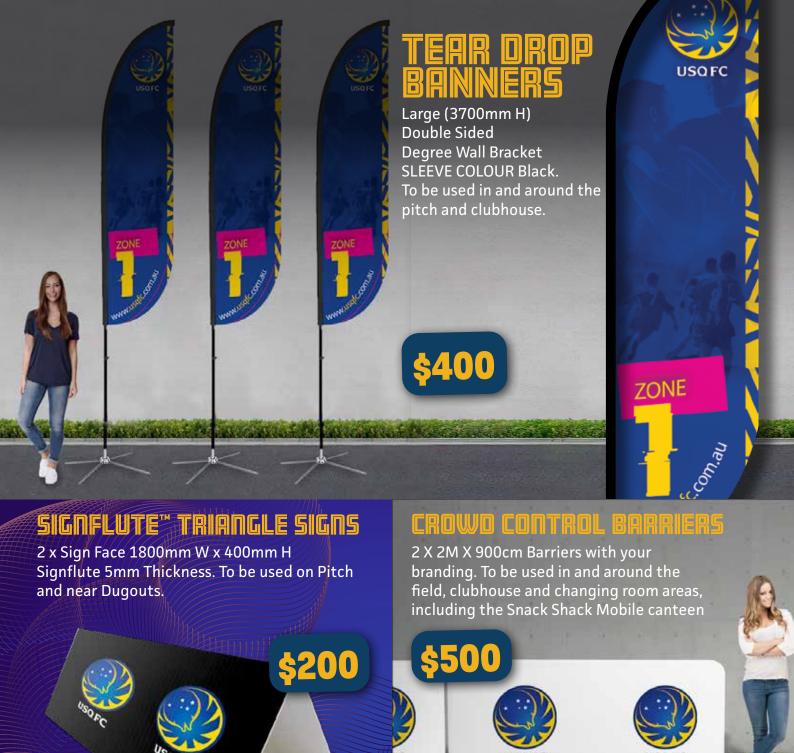

of our 3m x 900cm Banner mesh Panels. To be displayed on the perimeter fence of Toara Park for all fans and visitors to see

USOFC

## 5 PANEL

Have your brand over 5 of our 3m x 900cm Banner mesh Panels. To be displayed on the perimeter fence of Toara Park for all fans and visitors to see

## 10 PANELS

Have your brand over 10 of our 3m x 900cm Banner mesh Panels. To be displayed on the perimeter fence of Toara Park for all fans and visitors to see

\$500

\$900

To discuss sponsorship opportunities contact the club on 0450 252 855 or email info@usqfc.com.au



#becomemore to find out more

www.usqfc.com.au/sponsorship







To discuss sponsorship opportunities contact the club on 0450 252 855 or email info@usqfc.com.au



#becomemore to find out more

www.usqfc.com.au/sponsorship







To discuss sponsorship opportunities contact the club on 0450 252 855 or email info@usqfc.com.au



#becomemore to find out more

www.usqfc.com.au/sponsorship